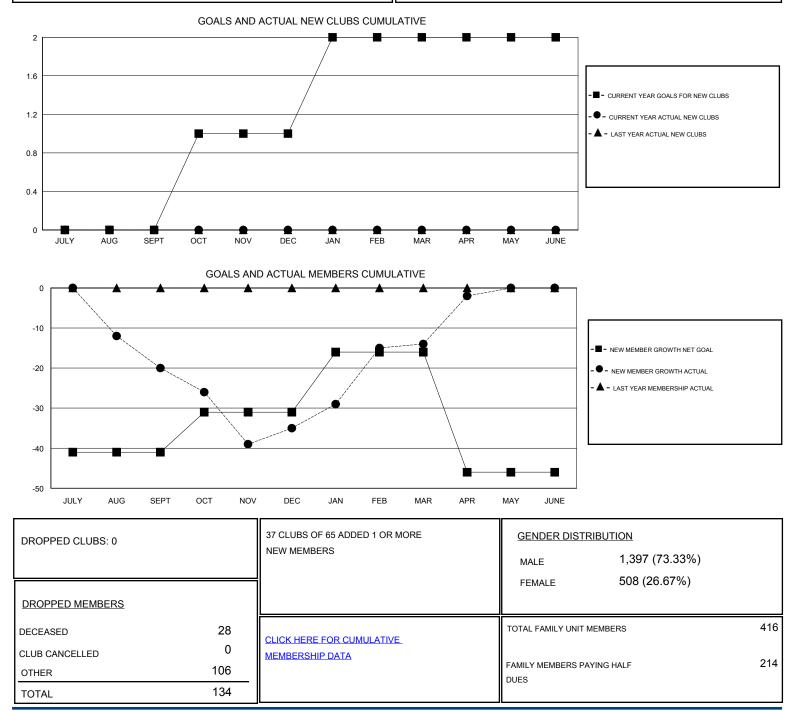

## GMT: Cindy Gregg

| LOCATION | оню |
|----------|-----|
| LUCATION |     |

GMT CA

| Clubs                 |               |           |               | Members               |                                                                |                                                              |                                                    |
|-----------------------|---------------|-----------|---------------|-----------------------|----------------------------------------------------------------|--------------------------------------------------------------|----------------------------------------------------|
| RESULTS FOR 2016-2017 |               |           |               | RESULTS FOR 2016-2017 |                                                                |                                                              |                                                    |
| QUARTER               | NEW CLUB GOAL | NEW CLUBS | DROPPED CLUBS | QUARTER               | NEW MEMBER GROWTH<br>NET GOAL (not reinstated<br>or transfers) | NEW MEMBER<br>GROWTH ACTUAL (not<br>reinstated or transfers) | DROPPED<br>MEMBERS ACTUAL<br>(including transfers) |
| JULY/AUG/SEPT         | 0             | 0         | 0             | JULY/AUG/SEPT         | -41                                                            | 20                                                           | 40                                                 |
| OCT/NOV/DEC           | 1             | 0         | 0             | OCT/NOV/DEC           | 10                                                             | 39                                                           | 54                                                 |
| JAN/FEB/MAR           | 1             | 0         | 0             | JAN/FEB/MAR           | 15                                                             | 51                                                           | 32                                                 |
| APR/MAY/JUNE          | 0             | 0         | 0             | APR/MAY/JUNE          | -30                                                            | 20                                                           | 8                                                  |